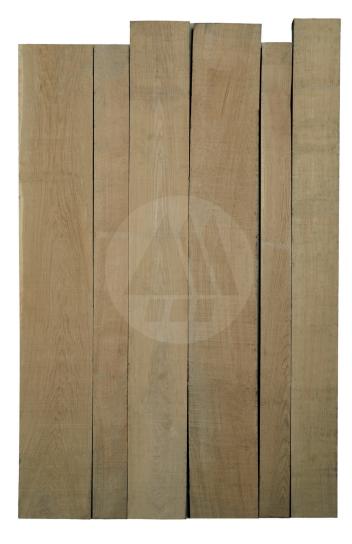

Timber industry and trade

# **PRIME GRADE OAK KD** 100% FSC



#### **DESCRIPTION:**

**SHORT LENGTHS:** PACKAGING:

majority of 4 faces clear with some traces of sapwood, occasional knots up to 3-4 cm diameter on one face, no heartwood. **STANDARD LENGTHS:** from 2.1 m up to 3.9 m, one length per bundle. from 1.0 m up to 2.0 m, one length per bundle. **STANDARD WIDTHS:** 10 cm and wider (8 cm and wider in the shorts). blue painted ends, pallet in compliance with ISPM 15 standard, max height of bundles 85cm (including stringers).



Timber industry and trade

# PRIME GRADE OAK KD 100% FSC





Face Up

Face Down



#### Timber industry and trade

# PRIME GRADE OAK KD 100% FSC





Face Up

**Face Down**