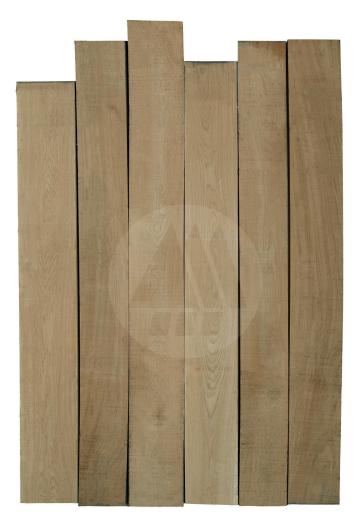

Timber industry and trade

# **PRIME GRADE OAK KD** 100% FSC



#### **DESCRIPTION:**

**SHORT LENGTHS:** PACKAGING:

majority of 4 faces clear with some traces of sapwood, occasional knots up to 3-4 cm diameter on one face, no heartwood. **STANDARD LENGTHS:** from 2.1 m up to 3.9 m, one length per bundle. from 1.0 m up to 2.0 m, one length per bundle. **STANDARD WIDTHS:** 10 cm and wider (8 cm and wider in the shorts). blue painted ends, pallet in compliance with ISPM 15 standard, max height of bundles 85cm (including stringers).



Timber industry and trade

# PRIME GRADE OAK KD 100% FSC





Face Up

Face Down



#### Timber industry and trade

# PRIME GRADE OAK KD 100% FSC





Face Up

**Face Down**