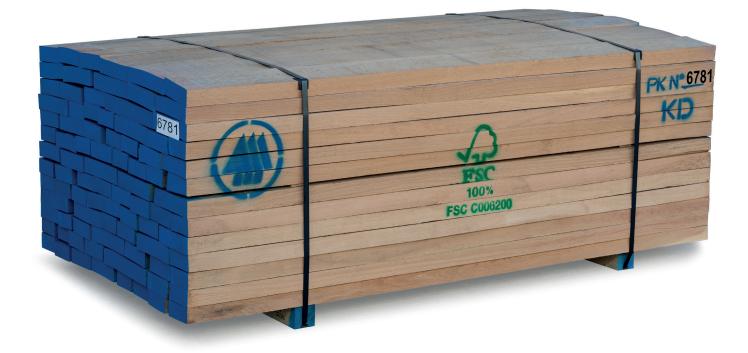

# **PRIME GRADE OAK KD** 100% FSC

#### **DESCRIPTION:**

**SHORT LENGTHS:** PACKAGING:

majority of 4 faces clear with some traces of sapwood, occasional knots up to 3-4 cm diameter on one face, no heartwood. **STANDARD LENGTHS:** from 2.1 m up to 3.9 m, one length per bundle. from 1.0 m up to 2.0 m, one length per bundle. **STANDARD WIDTHS:** 10 cm and wider (8 cm and wider in the shorts). blue painted ends, pallet in compliance with ISPM 15 standard, max height of bundles 85cm (including stringers).