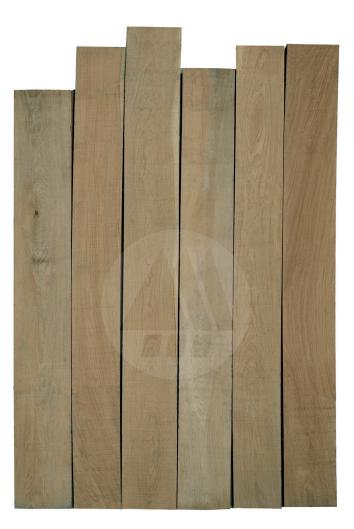

# PRIME GRADE OAK KD 100% FSC

Face Up

Face Down

#### **DESCRIPTION:**

**SHORT LENGTHS:** PACKAGING:

majority of 4 faces clear with some traces of sapwood, occasional knots up to 3-4 cm diameter on one face, no heartwood. **STANDARD LENGTHS:** from 2.1 m up to 3.9 m, one length per bundle. from 1.0 m up to 2.0 m, one length per bundle. **STANDARD WIDTHS:** 10 cm and wider (8 cm and wider in the shorts). blue painted ends, pallet in compliance with ISPM 15 standard, max height of bundles 85cm (including stringers).