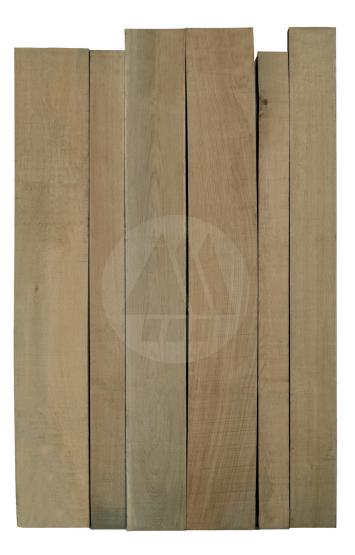

Timber industry and trade

# **PRIME GRADE OAK KD** 100% FSC



#### **DESCRIPTION:**

**SHORT LENGTHS:** PACKAGING:

majority of 4 faces clear with some traces of sapwood, occasional knots up to 3-4 cm diameter on one face, no heartwood. **STANDARD LENGTHS:** from 2.1 m up to 3.9 m, one length per bundle. from 1.0 m up to 2.0 m, one length per bundle. **STANDARD WIDTHS:** 10 cm and wider (8 cm and wider in the shorts). blue painted ends, pallet in compliance with ISPM 15 standard, max height of bundles 85cm (including stringers).



Timber industry and trade

# PRIME GRADE OAK KD 100% FSC





Face Up

Face Down



#### Timber industry and trade

# PRIME GRADE OAK KD 100% FSC





Face Up

**Face Down**